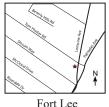

### **LOCATION INFORMATION**

fort Lee

## From all major highways in New Jeresy:

- Take the last exit in New Jersey before toll to New York City.
- Make a right turn onto Lemoine Avenue (Citibank is on the corner).
- Continue straight for exactly 4/10 mile (Lemoine Avenue changes names to Palisades Avenue at the Corner of Tom Hunter Road).
- Office is located directly diagonal to the Delta gas station located at the corner of Palisade Ave. and Tom Hunter Rd.
- NJ Transit Bus Stop Bus (in front of building): Bus #156, #181, and #755